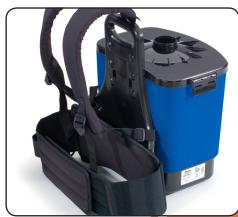

## RucSac RSV130

When it comes to congested environments there can be no doubt that the practical features of the RSV (Ruc-Sac Vac) brings with it great advances

in convenience cleaning.

The RSV produces vastly improved results by virtue of the old adage "the right machine for the right job". In many countries Ruc-Sac cleaning has become commonplace with substantial improvements in cost effective operation.

## User Comfort

Convenience and safety with an ergonomically designed comfortable harness.

High Efficiency Filtration
 Extra large filter system and 3-stage
 HepaFlo disposable dust bags, ensuring continuous operation and clean and easy emptying.

Professional Accessory Kit
 Accessory kit incorporates all that is
 needed for quick and efficient cleaning
 of all surfaces.

• A Class Energy efficient, A rated.

Secure and comfortable harness

| Model  | Motor | Power   | Motor only<br>Airflow | Suction H <sup>2</sup> O | Kit  | Drum<br>Capacity | Cleaning<br>Range | Weight | Dimensions WxLxH | Energy Efficiency |
|--------|-------|---------|-----------------------|--------------------------|------|------------------|-------------------|--------|------------------|-------------------|
|        |       |         |                       |                          |      |                  |                   |        |                  | Class A-G         |
| RSV130 | 620W  | 230V AC | 48L/sec               | 2300mm                   | AS30 | 6L               | 31.4m             | 5.7kg  | 440x360x250mm    | А                 |