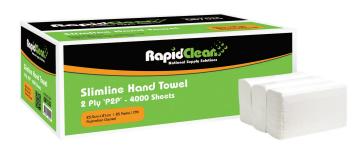

# RAPIDCLEAN SLIMLINE **INTERLEAVED HAND TOWEL**

## PRODUCT CODE: 87535

33042

4,000 Sheets

2 Ply

23cm x 23cm Per Sheet

Slimline Folded

Point to Point Technology

Quality Assurance

## **Product Key Points:**

- Innovative Compact P2P (Point to Point technology) 2ply soft hand towel Highly absorbent, superior wet strength, soft touch sensation
- Luxurious embossed finish, combine with Royal Touch dispensers for single sheet dispensing
- High volume product when large quantities are required