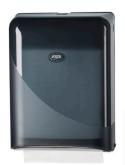

Dispensing System:
Pearl Black Compact Towel Dispenser (33052), Pearl White Compact Towel Dispenser (33042). Or any standard compact hand towel dispenser.