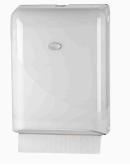

Dispensing System:
Pearl Black Compact Towel Dispenser (33052), Pearl White Compact Towel Dispenser (33042). Or any standard compact hand towel dispenser.