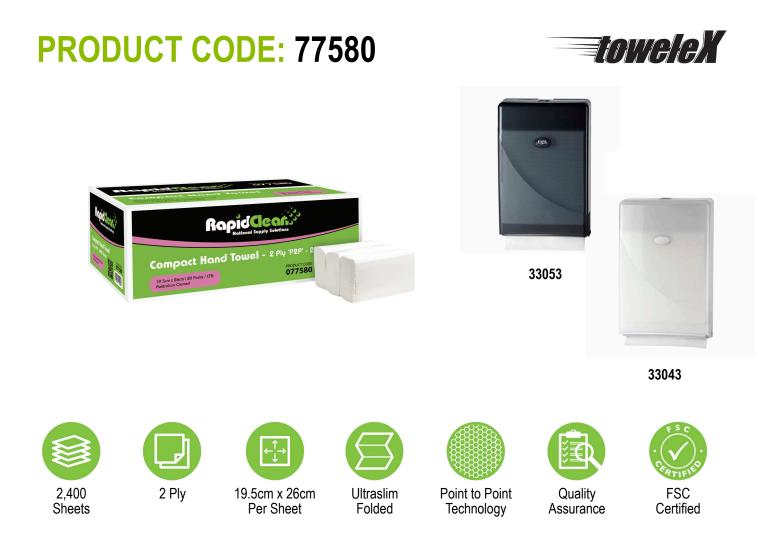

## **RAPIDCLEAN COMPACT INTERLEAVED HAND TOWEL**

## **Product Key Points:**

- Innovative Compact P2P (Point to Point technology) 2ply soft hand towel Highly absorbent, superior wet strength, soft touch sensation
- Luxurious embossed finish, combine with Royal Touch dispensers for single sheet dispensing

**Dispensing System:** Pearl Black Compact Towel Dispenser (33053), Pearl White Compact Towel Dispenser (33043). Or any standard compact hand towel dispenser.