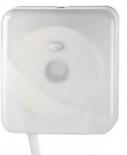

## **Dispensing System:**

Pearl Black Single Jumbo Dispenser (33057) Pearl White Single Jumbo Dispenser (33047) Pearl White Jumbo Dispenser with Escort (33410). Any Standard Jumbo Toilet Paper Dispenser.