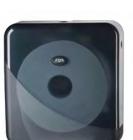

## **Dispensing System:**

Pearl Black Single Jumbo Dispenser (33057) Pearl White Single Jumbo Dispenser (33047) Pearl White Jumbo Dispenser with Escort (33410). Any Standard Jumbo Toilet Paper Dispenser.