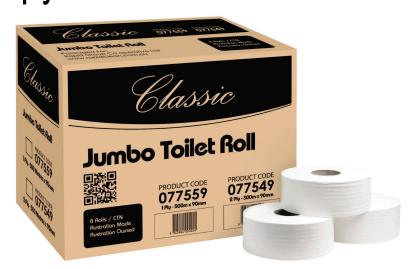

## CLASSIC JUMBO TOILET ROLLS

## PRODUCT CODES:

1ply - 77559 2ply - 77549

33047

1ply 500 Metres 2ply 300 Metres

1+2 Ply

90mm Roll Width

8 Rolls Per Carton 60 Per Pallet

High Traffic Areas

## **Product Key Points:**

- 100% 1 + 2 Ply virgin soft toilet tissue, superior strength with comfort
- High traffic bathroom environments
- Superior breakdown and suitable for all sewer systems