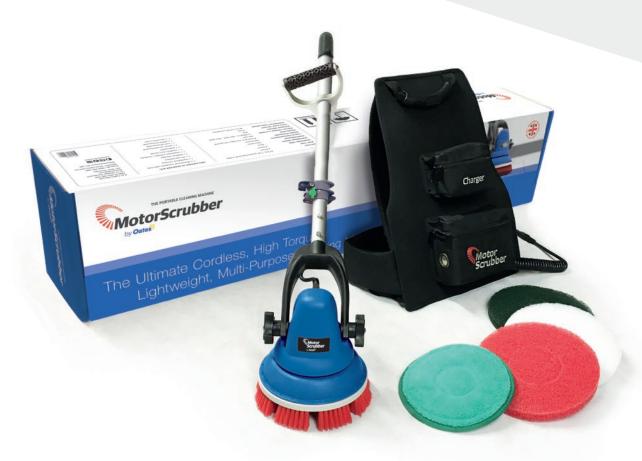

# All new BMS-2000M Starter Kit

#### **BRAND NEW RELEASE**

The Ultimate Cordless, High Torque, Lightweight, Multi-Purpose Cleaning Machine

#### UK MANUFACTURED

Using the highest quality, durable components every MotorScrubber is proudly manufactured in the UK.

Your standard model MotorScrubber (BMS-2000M) starter kit includes: Motorhead complete with hub, backpack harness, 12 volt battery, battery charger, telescopic handle, medium duty brush, pad holder, green scrubbing pad, red cleaning pad, white buffing pad and microfibre pad.

12V Battery and Battery Charger 12V 7A and BMS-BSE-1210

### Microfibre Cleaning Pad (22cm)

BMS-0005. For glass, mirror and carpet spot cleaning.

# Red Spray Cleaning Pad (20cm)

BMS-0003. Polishes floors and stairs.

#### White Dry Buffing Pad BMS-0004. Dry buffs floors

and stairs.

## Pad Holder (Drive Plate)

BMS-1046. Hook drive plate for attaching all our pads.

#### Medium Duty Cleaning Brush

BMS-1041. Cleans all smooth and textured floors and tiles.

#### Battery & Harness Complete

BMS-3011N. Battery and complete harness, with new carry handle and charger pouch.

Keep up to date via:

www.motorscrubber.com.au www.oates.com.au