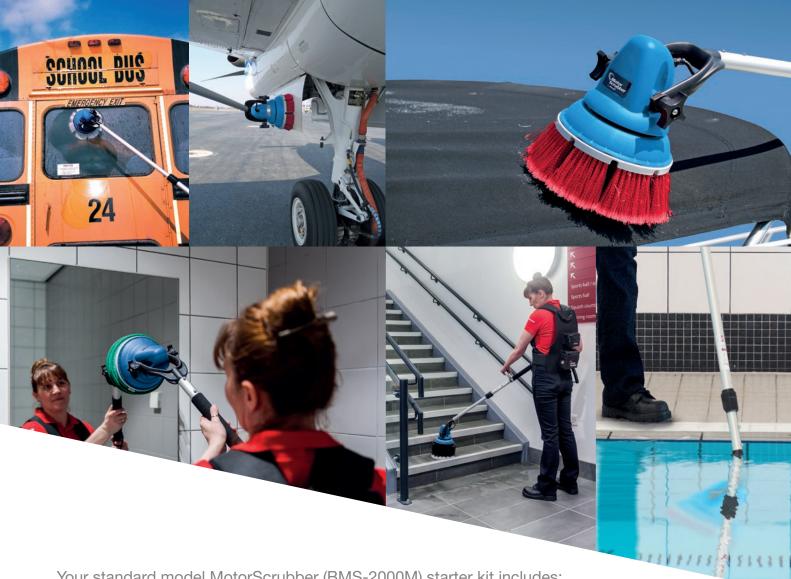

#### **CORDLESS**

Super portable, you can use it anywhere; stairs, swimming pools, motor vehicles, it's ideal for all hard to reach areas.

#### **EFFECTIVE CLEANING**

The reliable high torque motor allows for fantastic washing, polishing and cleaning results upto 4 metres high.

#### **LIGHTWEIGHT**

Weighing only 2kg (4.5kg with the harness) it is extremely lightweight to use yet heavy duty in its construction.