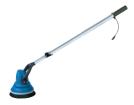

Medium Telescopic Handle BMS-3003-30. 76-152cm Telescopic Handle Outer Pack: 10 \*head not included

Long Telescopic Handle BMS-3003-50. 127-254cm Telescopic Handle Outer Pack: 10 \*head not included

Splash Guard Assembly BMS-3080. Comes with one small and one large rubber guard. Outer Pack: 40