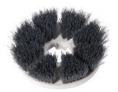

Anti-Splash Aggressive Duty Brush BMS-1039SG. All the features of BMS-1039P plus an extra black ring to keep solution inside the brush. Outer Pack: 4

Flagged Tip Long Bristle Brush BMS-1044. Very delicate, ideal for dusting air vents or for vehicle cleaning. Outer Pack: 4