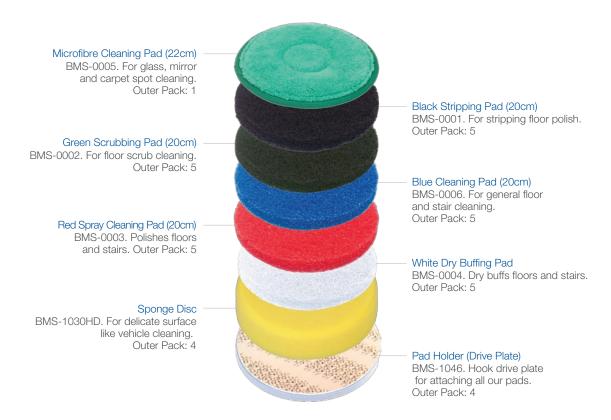

### BMS-2000M

## **ACCESSORIES**

# The Ultimate Cordless, High Torque, Lightweight, Multi-Purpose Cleaning Machine

#### **PADS**



Keep up to date via: www.motorscrubber.com.au www.oates.com.au



### **BRUSHES, PARTS AND ACCESSORIES**



Medium Duty Cleaning Brush BMS-1041. Cleans all smooth and textured floors and tiles. Outer Pack: 4



Tile & Grout Brush BMS-1039TG. Abrasive filaments for deep cleaning tiles. Outer Pack: 4



Delicate Surface Cleaning Brush BMS-1038. Ideal for cleaning carpets, painted and wooden surfaces. Outer Pack: 4



Aggressive Duty Cleaning Brush BMS-1039P. Ideal for dirty concrete and exterior surfaces Outer Pack: 4



Anti-Splash Aggressive Duty Brush BMS-1039SG. All the features of BMS-1039P plus an extra black ring to keep solution inside the brush. Outer Pack: 4



Flagged Tip Long Bristle Brush BMS-1044. Very delicate, ideal for dusting air vents or for vehicle cleaning. Outer Pack: