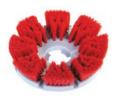

Delicate Surface Cleaning Brush BMS-1038. Ideal for cleaning carpets, painted and wooden surfaces. Outer Pack: 4

Aggressive Duty Cleaning Brush BMS-1039P. Ideal for dirty concrete and exterior surfaces Outer Pack: 4