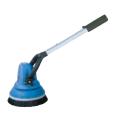

Medium Telescopic Handle BMS-3003-30. 76-152cm Telescopic Handle Outer Pack: 10 \*head not included

Long Telescopic Handle BMS-3003-50. 127-254cm Telescopic Handle Outer Pack: 10 \*head not included

Splash Guard Assembly BMS-3080. Comes with one small and one large rubber guard. Outer Pack: 40