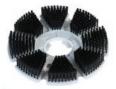

### **BRUSHES, PARTS AND ACCESSORIES**

Medium Duty Cleaning Brush BMS-1041. Cleans all smooth and textured floors and tiles. Outer Pack: 4

Tile & Grout Brush BMS-1039TG. Abrasive filaments for deep cleaning tiles. Outer Pack: 4