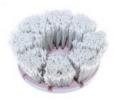

### **BRUSHES, PARTS AND ACCESSORIES**

Medium Duty Cleaning Brush BMS-1041. Cleans all smooth and textured floors and tiles. Outer Pack: 4

Tile & Grout Brush BMS-1039TG. Abrasive filaments for deep cleaning tiles. Outer Pack: 4