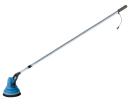

Medium Telescopic Handle BMS-3003-30. 76-152cm Telescopic Handle Outer Pack: 10 \*head not included

Long Telescopic Handle BMS-3003-50. 127-254cm Telescopic Handle Outer Pack: 10 \*head not included

Splash Guard Assembly BMS-3080. Comes with one small and one large rubber guard. Outer Pack: 40