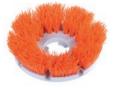

Anti-Splash Aggressive Duty Brush BMS-1039SG. All the features of BMS-1039P plus an extra black ring to keep solution inside the brush. Outer Pack: 4

Flagged Tip Long Bristle Brush BMS-1044. Very delicate, ideal for dusting air vents or for vehicle cleaning. Outer Pack: 4